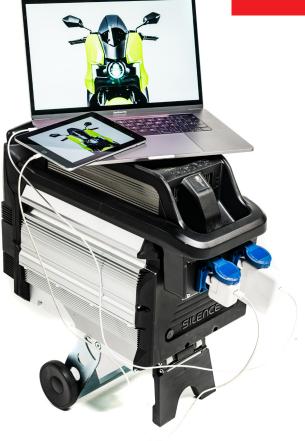

#### Energy wherever you want with Nomad

Our batteries are sources of energy, not only for our vehicles, but for anything we set our minds to. From this idea, the Nomad is born. A portable inverter that you can take wherever you need and use together with your battery as a power source.

#### **Charge anywhere**

Charging can be done with the battery in situ or via the simple 'click-and-go' portable system. Simply plug the battery pack into any standard UK 240V socket. Charging takes 6-8 hours.