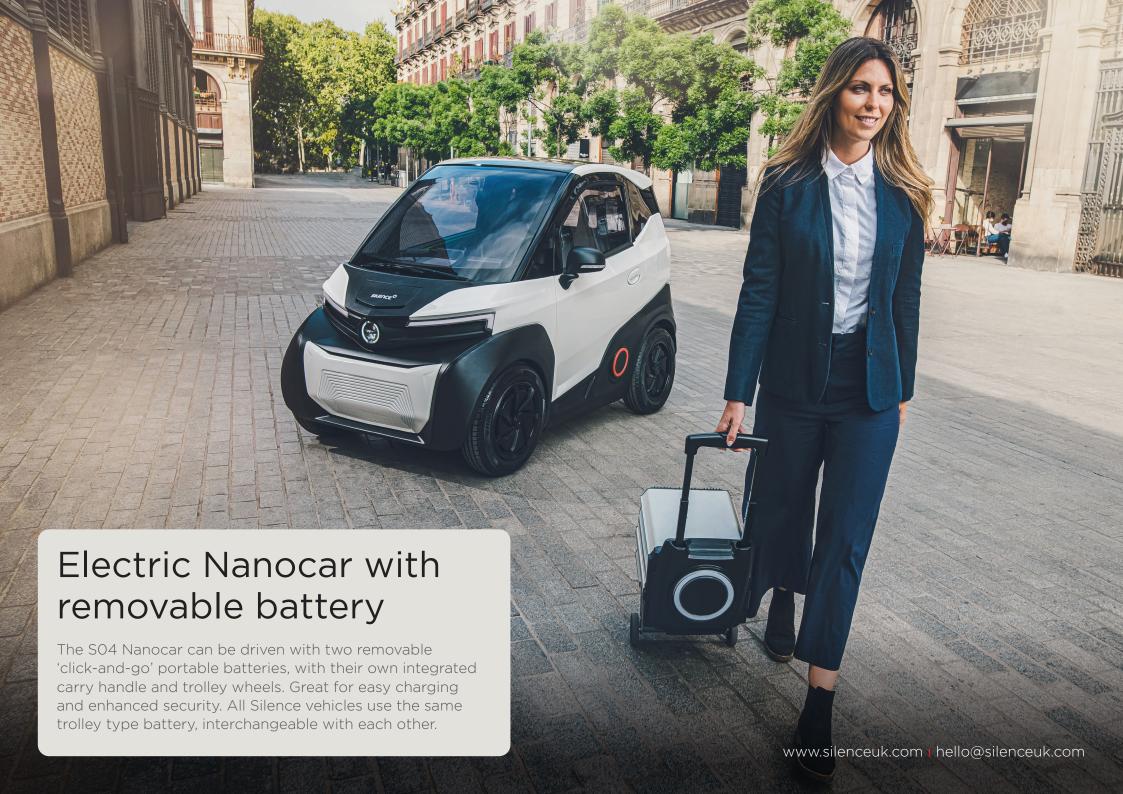

### Unique removable trolley-type batteries

Fast & Easy Extraction System: the easiest and most convenient way to transport a battery... Yes, like a trolley! Recharge your Battery Pack at home or the office. High-capacity battery, 5.6 kWh, for outstanding performance.

#### **Charge anywhere**

Charging can be done with the battery in situ or via the simple 'click-and-go' portable system. Simply plug the battery pack into any standard UK 240V socket. Charging takes 6-8 hours.