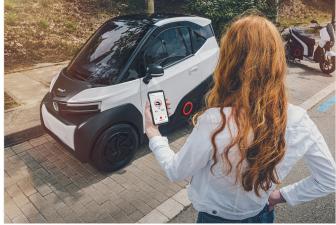

Optimised and functional space Seats arranged in a staggered manner, generating a feeling of space and giving freedom of movement.

Keyless, always connected 100% connected, access your S04 without the need for a key, control it 100% via the my Silence App; turn it off, share it and more.

# The first electric car connected via Sim App as standard

The Silence SO4 Nanocar comes already connected to the my Silence App.

Everything you need to know about your Silence in the **my Silence App:** 

- > Geolocation of the car
- > State of the vehicle and battery charge percentage
- > Accessing the passenger compartment, starting and stopping the car
- Activate the Air Conditioning, ventilation, lock the doors, activate the alarm or lower and raise the windows
- > Route creation
- > Historical usage charts
- > CO2 emission reduction statistics