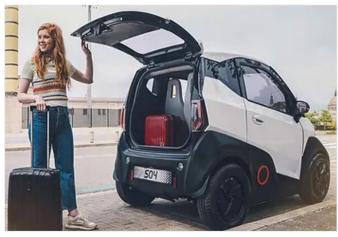

Reduce your footprint Thanks to its small size, the SO4 can be parked almost anywhere.

Compact and functional
The most compact micro car (2282 x 1268 x 1573 mm) and with the most trunk capacity (247L) in its category.

| Display                      | 7"TFT                                                 |
|------------------------------|-------------------------------------------------------|
| Connectivity (APP + SIM)     | On-board unit (TCU)                                   |
| Remote functions (Via APP)   | AC, ventilation, door lock, alarm, windows            |
| Smartphone support           | Included                                              |
| Audio System with Bluetooth  | Included                                              |
| Multifunction steering wheel | Included                                              |
| Wheel size                   | 155/65 R14                                            |
| Trunk door                   | Included                                              |
| Loading capacity             | 313 L (3 cabin cases)                                 |
| Lights                       | Full-LED                                              |
| Fog light                    | Rear                                                  |
| Air conditioning             | Included                                              |
| Dash                         | Premium synthetic leather-trimmed dashboard and doors |